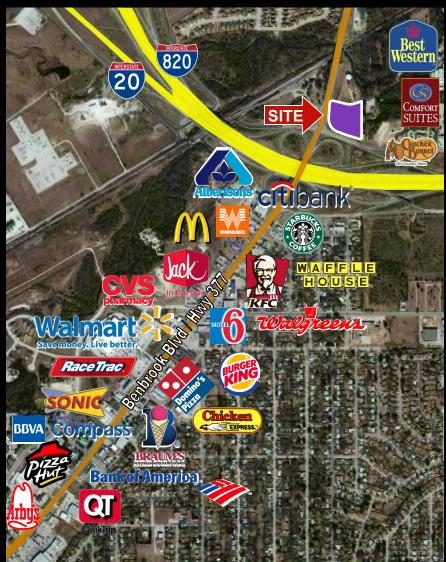

#### TRAFFIC GENERATORS / AREA **BUSINESSES:**

Weatherford International Regional Supercenter, Headquarters. Walmart Starbucks, Cracker Barrel, Comfort Suites, Best Western, Albertsons, McDonalds. Citibank, CVS, Whataburger, Jack in the Box, KFC, Motel 6, Walgreeens, Waffle House, Race Trac, Dominos Pizza, Burger King, Quik Trip, Chicken Express, Braums, Sonic, BBVA Compass, Pizza Hut, Arby's, Bank of America, and many more...

### Area Retailers...