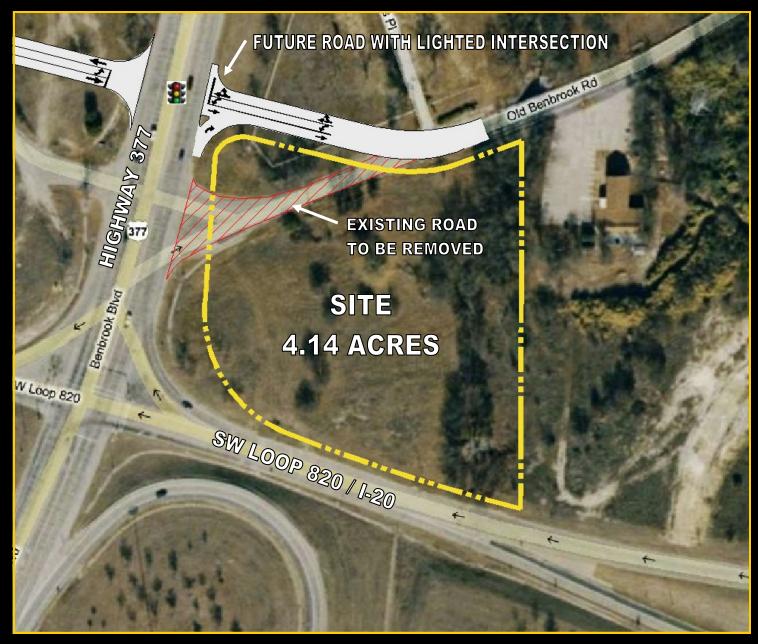

## Benbrook, Texas

Interstate 20 / SW Loop 820 and Hwy 377

ACERAGE AVAILABLE:

**4.14** ACRES

(will subdivide)

#### **TRAFFIC COUNTS:**

Benbrook Blvd / Hwy 377 39,000 VPD 85,000 VPD I-820 / I-20