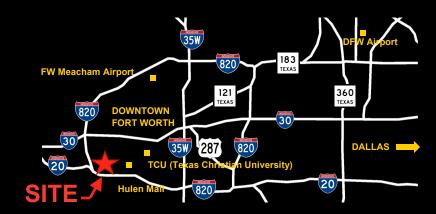

#### **HIGHLIGHTS:**

The I-820 corridor at Hwy 377 / Benbrook Blvd. is experiencing dramatic growth. residential populations are underserved. Only five minutes from the Hulen Mall, ten minutes from TCU (Texas Christian University), and twenty minutes from downtown Fort Worth. High visibility from Interstate 820 and Hwy 377 makes this site extremely desirable for retailers, restaurants, hotels, etc.